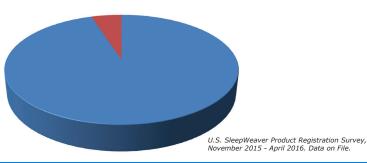

Give your pediatric PAP patients the opportunity to enjoy the comfort and convenience of soft cloth mask technology just like thousands of adults do...

...In the adult study above, comparing SleepWeaver soft cloth PAP masks to a leading hard plastic / silicone mask at 90 Days, SleepWeaver outperformed the traditional mask in both minutes of use per day and adherence.

95% of adults were satisfied to extremely satisfied with their choice of a SleepWeaver mask.

101325 (Blue mask & headgear)