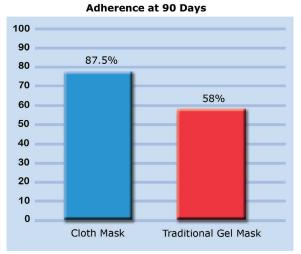

Give your pediatric PAP patients the opportunity to enjoy the comfort and convenience of soft cloth mask technology just like thousands of adults do...

...In the adult study above, comparing SleepWeaver soft cloth PAP masks to a leading hard plastic / silicone mask at 90 Days, SleepWeaver outperformed the traditional mask in both minutes of use per day and adherence.