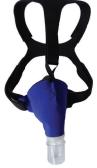

95% of adults were satisfied to extremely satisfied with their choice of a SleepWeaver mask.

101325 (Blue mask & headgear)

## Available in blue only.

101320 (Blue mask only)

(Advance Pediatric headgear)