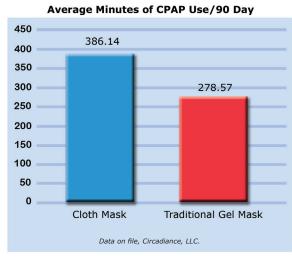

Give your pediatric PAP patients the opportunity to enjoy the comfort and convenience of soft cloth mask technology just like thousands of adults do...

...In the adult study above, comparing SleepWeaver soft cloth PAP masks to a leading hard plastic / silicone mask at 90 Days, SleepWeaver outperformed the traditional mask in both minutes of use per day and adherence.