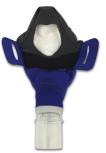

## Available in blue only.

101320 (Blue mask only)

(Advance Pediatric headgear)