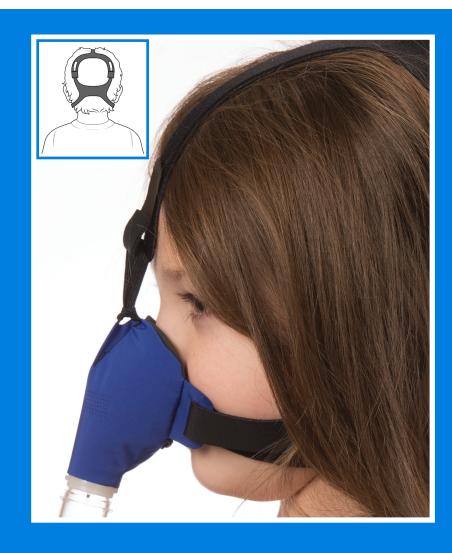

## The World's Very First Soft Cloth Pediatric PAP Mask.

Same proven cloth technology enhanced to accommodate children 2 through 7 years of age.

The launch of the
SleepWeaver Advance
Pediatric Soft Cloth PAP
Mask marks the development
of a revolutionary interface
for Continuous Positive
Airway Pressure (CPAP)
used in pediatric patients.
This new configuration
extends the range of
SleepWeaver products to
include pediatric users with
delicate facial features.

- Simple to use, easy to clean
- Seals quickly and easily
- All new 5 point adjustable headgear
- Only soft cloth touches the face
- Ideal for sensitive skin
- Wicks away moisture to let skin breathe

Young patients can now rest easy with the comfort of a soft cloth mask that delivers a great seal to support effective PAP therapy.