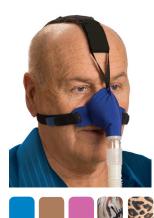

### Advance | Soft Cloth Masks

### Our flagship product

Choose a color and make it your own!

- Zzzephyr Seal<sup>®</sup> conforms to your face to provide a soft and comfortable seal.
- 3-Point soft headgear.
- Design allows for wide range of adjustability.
- One size fits most.
- Accommodates eyeglasses

   great for reading or watching TV!