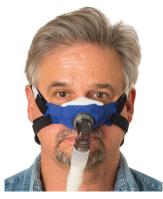

## SleepWeaver

**Anew**<sup>®</sup> Soft Cloth Masks

# The only full-face soft cloth PAP mask in the world!

Available In Blue. Available in Large, Regular & Small

- Dual interface design securely seals around both the nose and the mouth. Perfect for mouth breathers.
- 90° swivel connector with 360° rotation allows for more natural sleeping positions.
- Exhalation holes in the front ensure a quiet and gentle flow of air.
- Super lightweight and easy-to-clean design.