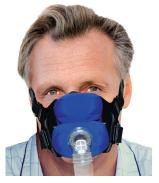

## SleepWeaver Élan®

Soft Cloth Masks

### The most adjustable mask in our lineup

Choose a color and show off your style!

- Ouick, simple, easy, and cost effective mask cushion replacement.
- 90° swivel connector with 360° rotation allows for more natural sleeping positions.
- Open-face head strap design accommodates eyeglasses.
- Tether strap compatible to position tube overhead.

Available in Large, **Regular & Small** 

**3D** Soft Cloth Masks