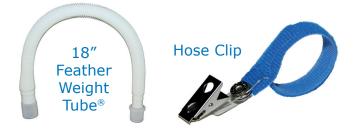

### Accessories

Note: SleepWeaver Feather Weight Tubes are designed to fit any PAP mask with a 22 millimeter connection.

101653 REV 3

Contact us for more information about the SleepWeaver line of Soft Cloth PAP Masks: