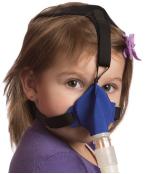

### Advance Pediatric Soft Cloth Masks

#### The world's first and only soft cloth pediatric PAP mask.

- FDA cleared for patients between 2-7 years old.
- 5-point adjustable headgear.
- Constructed of soft cloth that wicks away moisture.
- Ideal for sensitive skin.
- Enhanced seal for a softer feel on your face.

Available In Blue.