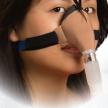

### Advance Pediatric Soft Cloth Masks

#### The world's first and only soft cloth pediatric PAP mask.

- FDA cleared for patients between 2-7 years old.
- 5-point adjustable headgear.
- Constructed of soft cloth that wicks away moisture.
- Ideal for sensitive skin.
- Enhanced seal for a softer feel on your face.

Available In Blue.