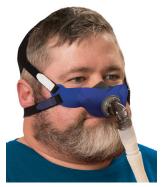

## SleepWeaver Advance Small | Soft Cloth Masks

### For smaller facial features

- 15% smaller than our SleepWeaver Advance Mask.
- Fits petite faces.
- Enhanced seal offers improved comfort.
- 3-Point soft headgear.
- Design allows for wide range of adjustability.

Available In Beige.