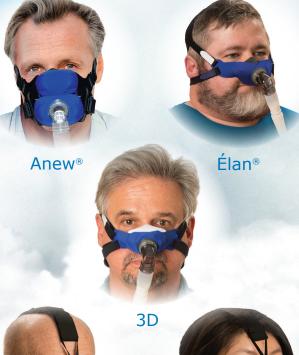

## SleepWeaver

**Anew**<sup>®</sup> Soft Cloth Masks

# The only full-face soft cloth PAP mask in the world!

Available In Blue. Available in Large, Regular & Small

- Dual interface design securely seals around both the nose and the mouth. Perfect for mouth breathers.
- 90° swivel connector with 360° rotation allows for more natural sleeping positions.
- Exhalation holes in the front ensure a quiet and gentle flow of air.
- Super lightweight and easy-to-clean design.

## SleepWeaver Élan®

Soft Cloth Masks

### The most adjustable mask in our lineup

Choose a color and show off your style!

- Ouick, simple, easy, and cost effective mask cushion replacement.
- 90° swivel connector with 360° rotation allows for more natural sleeping positions.
- Open-face head strap design accommodates eyeglasses.
- Tether strap compatible to position tube overhead.

Available in Large, **Regular & Small** 

**3D** Soft Cloth Masks

### The newest soft option

- The flexible elastic interface material allows for sealing on many face types.
- Wing-shaped stay routes the headgear under the ears – ensuring comfort and a great fit.
- Rounded edge straps reduces strap marks.