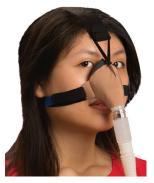

### Advance | Soft Cloth Masks

### Our flagship product

Choose a color and make it your own!

- Zzzephyr Seal<sup>®</sup> conforms to your face to provide a soft and comfortable seal.
- 3-Point soft headgear.
- Design allows for wide range of adjustability.
- One size fits most.
- Accommodates eyeglasses

   great for reading or watching TV!