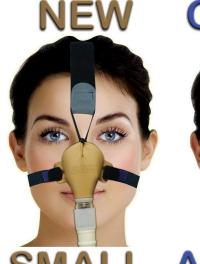

## SleepWeaver

**Advance** <u>small</u>

## **NEW! SLEEPWEAVER ADVANCE SMALL**

**SMALL Advance** 

## **Small Simple Solutions for Smaller Facial Features**

- Noticeably smaller
- Offers improved comfort
  - Enhanced seal
  - Simple to use
  - Same great price

Based on consumer preference study: 9 out of 10 people are successful with this mask 8 out of 10 people would recommend this product to friends and family