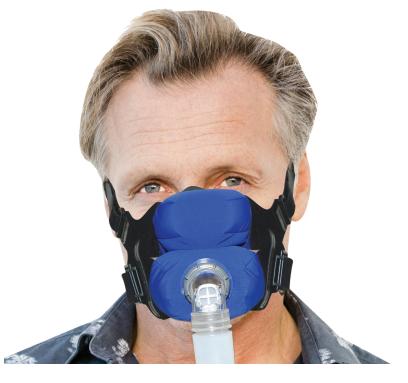

## Anew™

The SleepWeaver® Anew<sup>™</sup> is especially designed for people who tend to breathe through their mouths. **Deemed a hybrid mask, SleepWeaver® Anew<sup>™</sup> is reimbursed under HCPCS Code A7027.** The dual interface design securely seals around both the nose and the mouth, with no gaps and only soft cloth touching the skin.