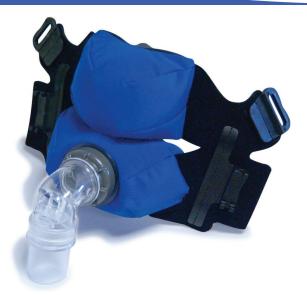

## Anew™

The SleepWeaver® Anew<sup>™</sup> is especially designed for people who tend to breathe through their mouths. **Deemed a hybrid mask, SleepWeaver® Anew<sup>™</sup> is reimbursed under HCPCS Code A7027.** The dual interface design securely seals around both the nose and the mouth, with no gaps and only soft cloth touching the skin.