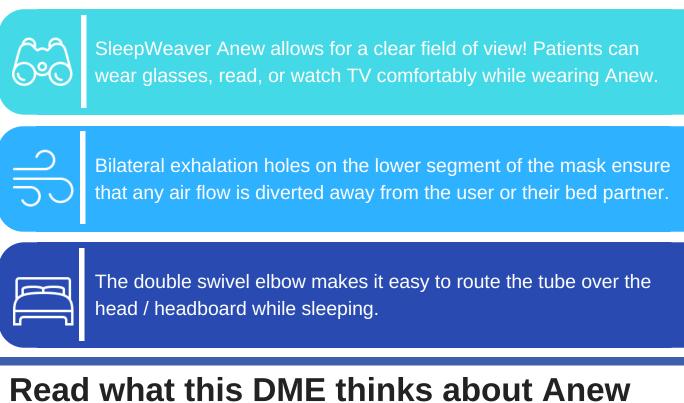

#### SleepWeaver Soft Cloth Full Face PAP Mask





#### WOULD YOU LIKE TO RECEIVE A...

### HIGHER REIMBURSEMENT FOR A BETTER PRODUCT?

SleepWeaver® Anew™ is reimbursed AT LEAST \$30 MORE on average nationwide



Your State Reimbursement is:

#### SleepWeaver Soft Cloth Full Face PAP Mask

## Anew™

The SleepWeaver® Anew<sup>™</sup> is especially designed for people who tend to breathe through their mouths. **Deemed a hybrid mask, SleepWeaver® Anew<sup>™</sup> is reimbursed under HCPCS Code A7027.** The dual interface design securely seals around both the nose and the mouth, with no gaps and only soft cloth touching the skin.



#### **Key Features**



# (1)

101694 REV 1

"With the always changing landscape of health care, it is comforting to know that you find quality in certain products. One of these products is the Circadiance SleepWeaver Anew. Our respiratory professional staff agrees that they get a positive result time after time when they dispense a SleepWeaver Anew on our PAP patients." - Stephen M Johnson Vice President and CFO, Combined Home Medical Equipment

Reimbursement data was collected by: https://www.dmepdac.com/dmecs app/DMECSFeeSchedule/Search



www.circadiance.com

info@circadiance.com

+1 888 825 9640